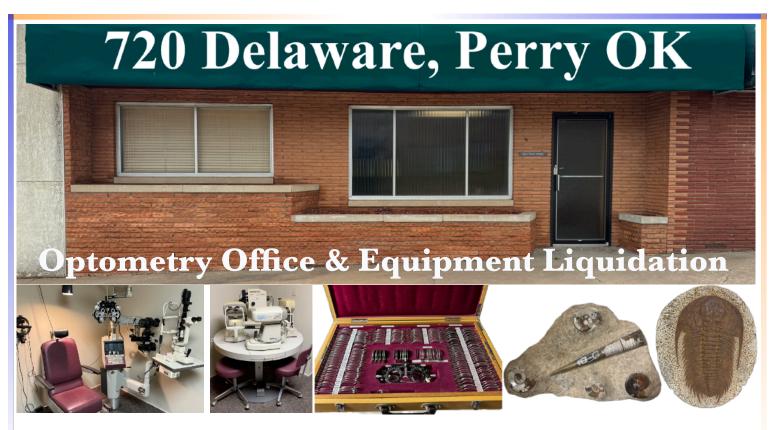

Complete liquidation of Optometry office and equipment for longtime Oklahoma Association of Optometric Physicians MBR DR. C. SCOTT COWELL Optometry Equipment - Displays - Supplies - Office Equipment! Complete inventory of items to be sold is being assembled and will be available soon at <a href="https://www.chooseWisely.info/">https://www.chooseWisely.info/</a>

## 720 Delaware & 722 Delaware, Perry OK

Entire office full of Equipment and Office Furniture, Including three storage units full of various equipment . . . Personal collection of fossil specimens . . . Many other miscellaneous furniture & household items . . . Full details for Live Real Estate Auction and links to bid on Equipment & Personal

Property through online bidding will be available at the link above. Please check back and join us for this Living Estate Liquidation. Feel free to call Tony Wisely at number below or scan the QR code for more info.